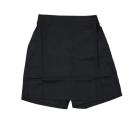

Skort Colour: Black Logo Type: None Sizes: 4 to 18

Shorts Rugby Colour: Black Logo Type: None Sizes: 4 to 24