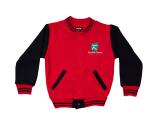

Bomber Jacket Colour: Red/Black Logo Type: Embroidery Sizes: 4 to 24

Hat Slouch Hard Brim Colour: Red Logo Type: Embroidery Sizes: S to XL

Trackpants Cuffed Colour: Black Logo Type: None Sizes: 4 to 24

Dress Gingham Colour: Red Logo Type: None Sizes: 4 to 16