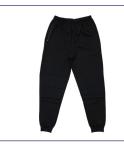

Bomber Jacket Colour: Red/Black Logo Type: Embroidery Sizes: 4 to 24

Hat Slouch Hard Brim Colour: Red Logo Type: Embroidery Sizes: S to XL

Trackpants Cuffed Colour: Black Logo Type: None Sizes: 4 to 24

Dress Gingham Colour: Red Logo Type: None Sizes: 4 to 16