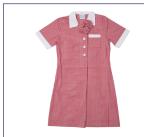

Bomber Jacket Colour: Red/Black Logo Type: Embroidery Sizes: 4 to 24

Hat Slouch Hard Brim Colour: Red Logo Type: Embroidery Sizes: S to XL

Trackpants Cuffed Colour: Black Logo Type: None Sizes: 4 to 24

Dress Gingham Colour: Red Logo Type: None Sizes: 4 to 16