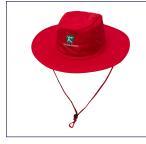

Bomber Jacket Colour: Red/Black Logo Type: Embroidery Sizes: 4 to 24

Hat Slouch Hard Brim Colour: Red Logo Type: Embroidery Sizes: S to XL

Trackpants Cuffed Colour: Black Logo Type: None Sizes: 4 to 24

Dress Gingham Colour: Red Logo Type: None Sizes: 4 to 16