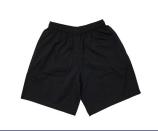

Skort Colour: Black Logo Type: None Sizes: 4 to 18

Shorts Rugby Colour: Black Logo Type: None Sizes: 4 to 24